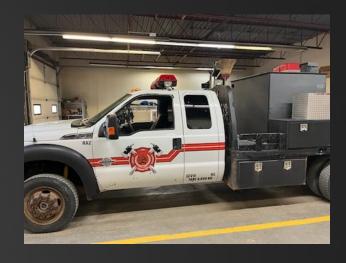

## RAPID ATTACK F-450 CLASS 3 FIRE ENGINE FRONTLINE APPARATUS

### RAPID ATTACK ( RAP ATTACK )

500 Gallon Booster Tank

125 GPM Pump

40 Gal A Foam System

Wildland Kit

Rope Rescue Kit

First Aid Kit