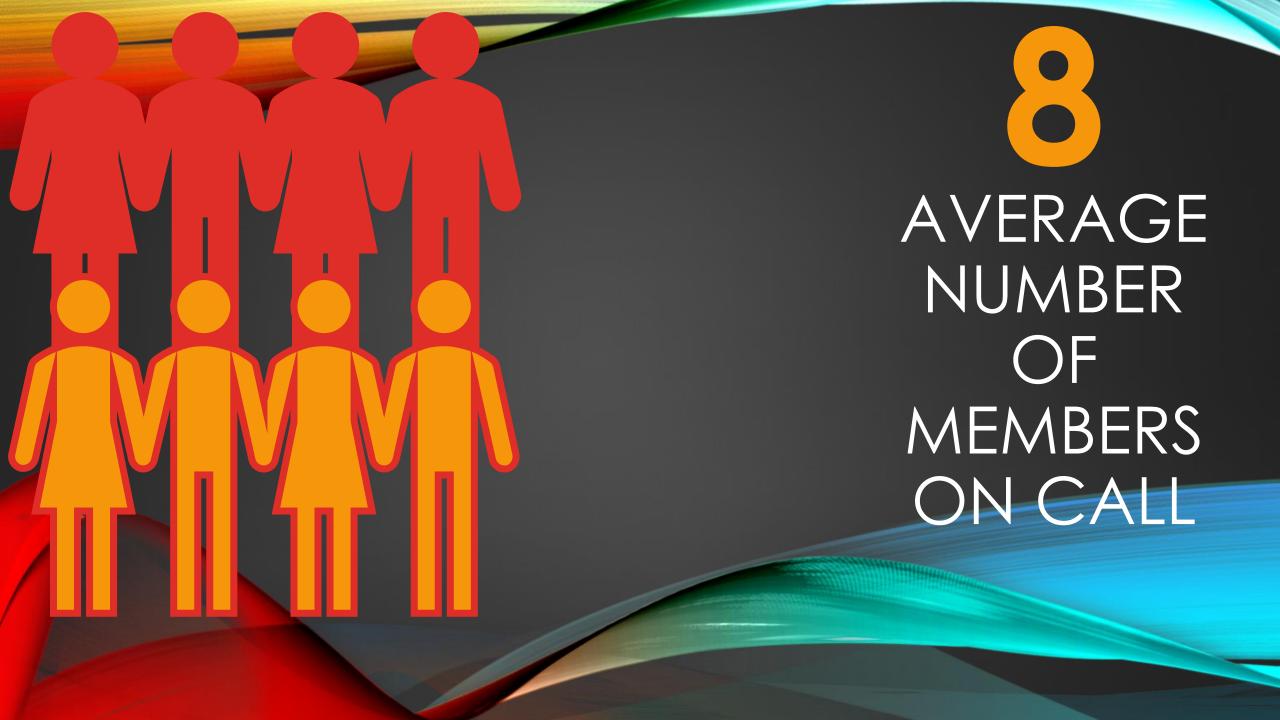

** 0800-1600 **Evening:** 1600-2400 **Night:**2400-0800

| Calls by Type (YTD) | #   | %    |
|---------------------|-----|------|
| Medical             | 87  | 61%  |
| MVC                 | 18  | 13%  |
| Vehicle Fire        | 3   | 2%   |
| Structure Fire      | 3   | 2%   |
| Outside Fire        | 18  | 13%  |
| Residential Alarm   | 5   | 3%   |
| Commercial Alarm    | 0   | 0%   |
| Electrical Hazard   | 1   | 1%   |
| HAZMAT              | 4   | 3%   |
| Citizen Assist      | 0   | 0%   |
| Smoke Investigation | 2   | 1%   |
| Water Rescue        | 2   | 1%   |
| Total:              | 143 | 100% |

## CALLS BY TYPE



#### CHUTE TIMES FROM 2016 TO NOW



Chute times by year



#### **2023 FIRST 6 MONTHS RESPONSE TIMES**

■ Response Times (Minutes)



## AVERAGE STRENGTH ON SCENE





#### **STRENGTH**



### CURRENT STRENGTH

- 3 Local Volunteer Paid On Call (POC) Firefighters
- 4 Students (POC) in waiting
- 0 Non-Local Paid On Call (POC) Firefighters
- 8 Career/Leadership/Admin
- 16 Fulltime Firefighters
- 21 Auxiliary Firefighters



### NOTE:

 ALL full time hybrid members volunteer their time for training and respond to all calls like any regular Paid on Call (POC) Firefighter

 These firefighters are brought into the call area by our sister industrial company for safety standby work in remote locations. While waiting for work out in the field these members live on station and respond to calls alongside

our local POCs.

INDUSTRIAL SAFETY STANDBY MEMBERS

Long story short,

## THESE MEMBERS ARE NOT PAID TO BE ON CALL OR TO LIVE ON STATION

### BILLABLE VS NON-BIL