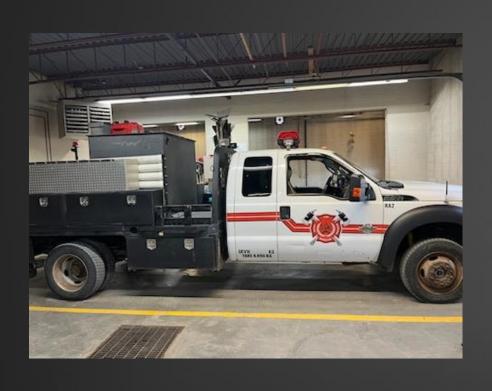

## RAPID ATTACK F-450 CLASS 3 FIRE ENGINE FRONTLINE APPARATUS

### RAPID ATTACK ( RAP ATTACK )

500 Gallon Booster Tank

125 GPM Pump

40 Gal A Foam System

Wildland Kit

Rope Rescue Kit

First Aid Kit