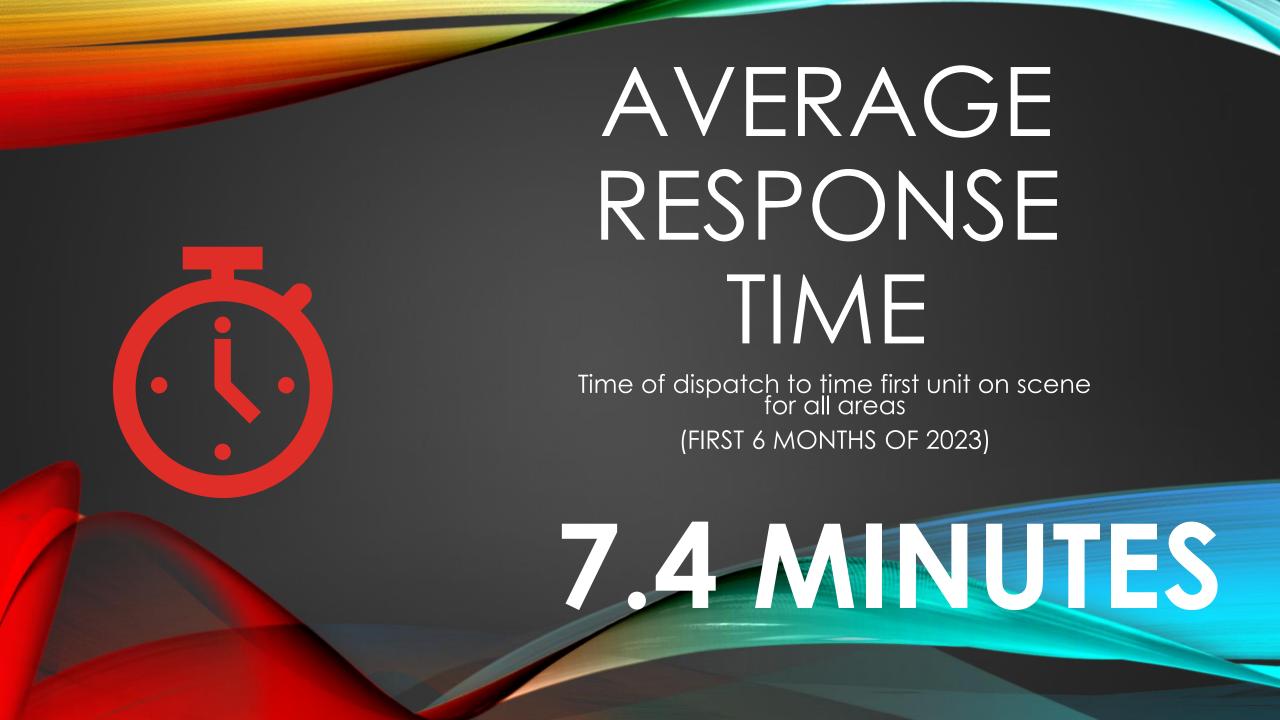

|

## AVERAGE TIME OF DAY CALLS OCCUR

2023 First 6 Months Calls by Time of Day



**Day:** 0800-1600 **Evening:** 1600-2400 **Night:**2400-0800

| Calls by Type (YTD) | #   | %    |
|---------------------|-----|------|
| Medical             | 87  | 61%  |
| MVC                 | 18  | 13%  |
| Vehicle Fire        | 3   | 2%   |
| Structure Fire      | 3   | 2%   |
| Outside Fire        | 18  | 13%  |
| Residential Alarm   | 5   | 3%   |
| Commercial Alarm    | 0   | 0%   |
| Electrical Hazard   | 1   | 1%   |
| HAZMAT              | 4   | 3%   |
| Citizen Assist      | 0   | 0%   |
| Smoke Investigation | 2   | 1%   |
| Water Rescue        | 2   | 1%   |
| Total:              | 143 | 100% |

## CALLS BY TYPE



#### CHUTE TIMES FROM 2016 TO NOW



Chute times by year



#### **2023 FIRST 6 MONTHS RESPONSE TIMES**

■ Response Times (Minutes)



## AVERAGE STRENGTH ON SCENE





#### **STRENGTH**



### CURRENT STRENGTH

- 3 Local Volunteer Paid On Call (POC) Firefighters
- 4 Students (POC) in waiting
- 0 Non-Local Paid On Call (POC) Firefighters
- 8 Career/Leadership/Admin
- 16 Fulltime Firefighters
- 21 Auxiliary Firefighters



### NOTE:

 ALL full time hybrid members volunteer their time for training and respond to all calls like any regular Paid on Call (POC) Firefighter

 These firefighters are brought into the call area by our sister industrial company for safety standby work in remote locations. While waiting for work out in the field these members live on station and respond to calls alongside

our local POCs.

INDUSTRIAL SAFETY STANDBY MEMBERS