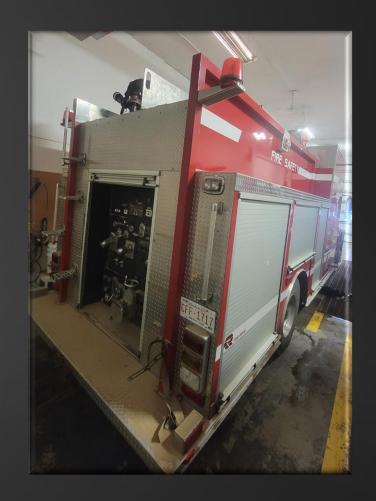

## PUMP 2 SUPERIOR MUNICIPAL FIRE ENGINE FRONTLINE APPARATUS

#### PUMP 2

NFPA 1901 Compliant

750 Gallon Booster Tank

1250 GPM Pump

Class A+B Foam Cells

Rescue Struts

Traffic Control Kit

STARS Landing Zone Kit

Trauma Kit

Airway Kit

AED

Jaws Of Life

Thermal Imaging Camera (TIC)