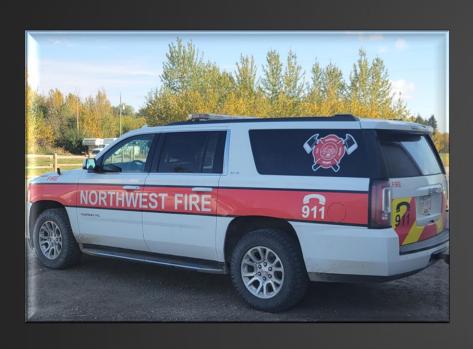

## CHARLIE 1 GMC YUKON FRONTLINE LIGHT RESPONSE TRUCK

#### **CHARLIE 1**

Traffic Control Kit

STARS Landing Zone Kit

Trauma Kit

Airway Kit

**AED** 