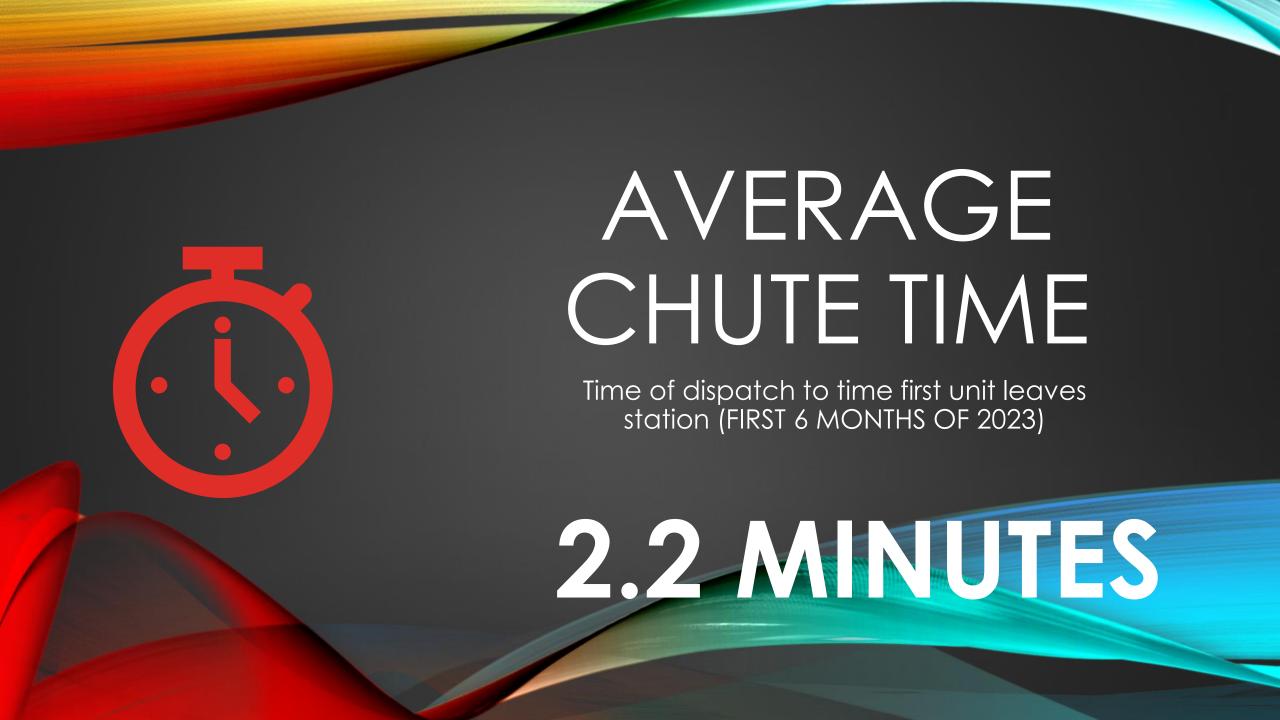

|
| Total:                     | 143 | 100% |                            |

## AVERAGE TIME OF DAY CALLS OCCUR

2023 First 6 Months Calls by Time of Day



**Day:** 0800-1600 **Evening:** 1600-2400 **Night:**2400-0800

| Calls by Type (YTD) | #   | %    |
|---------------------|-----|------|
| Medical             | 87  | 61%  |
| MVC                 | 18  | 13%  |
| Vehicle Fire        | 3   | 2%   |
| Structure Fire      | 3   | 2%   |
| Outside Fire        | 18  | 13%  |
| Residential Alarm   | 5   | 3%   |
| Commercial Alarm    | 0   | 0%   |
| Electrical Hazard   | 1   | 1%   |
| HAZMAT              | 4   | 3%   |
| Citizen Assist      | 0   | 0%   |
| Smoke Investigation | 2   | 1%   |
| Water Rescue        | 2   | 1%   |
| Total:              | 143 | 100% |

## CALLS BY TYPE



#### CHUTE TIMES FROM 2016 TO NOW



Chute times by year



#### **2023 FIRST 6 MONTHS RESPONSE TIMES**

■ Response Times (Minutes)



## AVERAGE STRENGTH ON SCENE





#### **STRENGTH**



### CURRENT STRENGTH

- 3 Local Volunteer Paid On Call (POC) Firefighters
- 4 Students (POC) in waiting
- 0 Non-Local Paid On Call (POC) Firefighters
- 8 Career/Leadership/Admin
- 16 Fulltime Firefighters
- 21 Auxiliary Firefighters



### NOTE:

 ALL full time hybrid members volunteer their time for training and respond to all calls like any regular Paid on Call (POC) Firefighter

 These firefighters are brought into the call area by our sister industrial company for safety standby work in remote locations. While waiting for work out in the field these members live on station and respond to calls alo