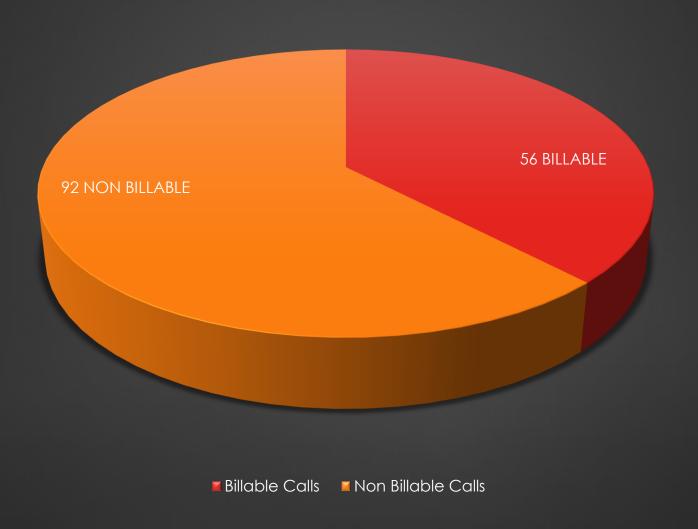

NGTH**



### CURRENT STRENGTH

- 3 Local Volunteer Paid On Call (POC) Firefighters
- 4 Students (POC) in waiting
- 0 Non-Local Paid On Call (POC) Firefighters
- 8 Career/Leadership/Admin
- 16 Fulltime Firefighters
- 21 Auxiliary Firefighters



### NOTE:

 ALL full time hybrid members volunteer their time for training and respond to all calls like any regular Paid on Call (POC) Firefighter

 These firefighters are brought into the call area by our sister industrial company for safety standby work in remote locations. While waiting for work out in the field these members live on station and respond to calls alongside

our local POCs.

INDUSTRIAL SAFETY STANDBY MEMBERS

Long story short,

## THESE MEMBERS ARE NOT PAID TO BE ON CALL OR TO LIVE ON STATION

### BILLABLE VS NON-BILLABLE CALLS





# CERTIFIED TRAINING PROVIDED BY CANADIAN FIRE RESCUE COLLEGE

- NFPA 1001: Professional Firefighter Levels 1 & 2
- NFPA 1072 (472): Hazmat Awareness & Operations
- NFPA 1002: Driver Operator
- NFPA 1002: Pump Operator
- NFPA 1051: Wildland Firefighter
- NFPA 1006: Rope Technician
- NFPA 1021: Fire Officer Levels 1, 2, 3, & 4
- NFPA 1041: Fire Instructor Levels 1 & 2
- First Aid (Red Cross)
- Flag Person (Alberta Construction Safety Association)
- H2S Alive (Energy Safety Canada)
- ICS 100
- ICS 200
- WHMIS
- TDG
- AND MORE!



## PUMP 2 SUPERIOR MUNICIPAL FIRE ENGINE FRONTLINE APPARATUS



#### PUMP 2

NFPA 1901 Compliant

750 Gallon Booster Tank

1250 GPM Pump

Class A+B Foam Cells

Rescue Struts

Traffic Control Kit

STARS Landing Zone Kit

Trauma Kit

Airway Kit

AED

Jaws Of Life