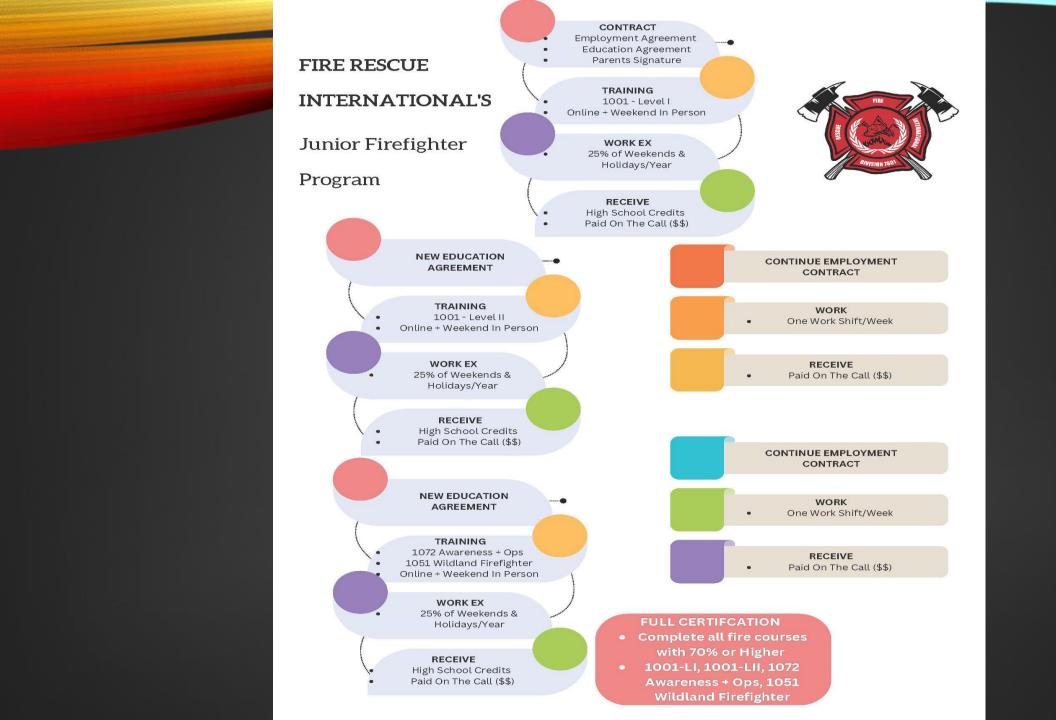

#### Wildland Firefighter ONLY

Contract & Education Agreement

#### Training:

One Night/Week for 3 Months

#### On-Call Commitment:

One 12hr Station Shift/Week for a minimum of 26 shifts

\$20/hr Responding to Calls

#### Medical First Responder (MFR) ONLY

Contract & Education Agreement

#### On-Call Commitment:

One 12hr Station Shift/Week for a minimum of 26 shifts

#### \$0.00

Our department responds to medical calls free of charge

#### Firefighter Level 1 Revised Contract &

Education Agreement

Structural

#### Training:

Weekend Classes for 3 Months

#### On-Call Commitment:

One 12hr Station Shift/Week for a minimum of 52 shifts

\$30/hr Responding to Calls

#### Structural Firefighter Level 2 Revised Contract &

Education Agreement

One 12hr Station Shift/Week for a minimum of 52 shifts

On-Call Commitment:

\$35/hr Responding to Calls

### VOLUNTEER **EMERGENCY**

RESPONDER PROGRAM

#### **Full Certification:**

Complete All Fire Courses with 70% or Higher + All On-Call Shift Assignments