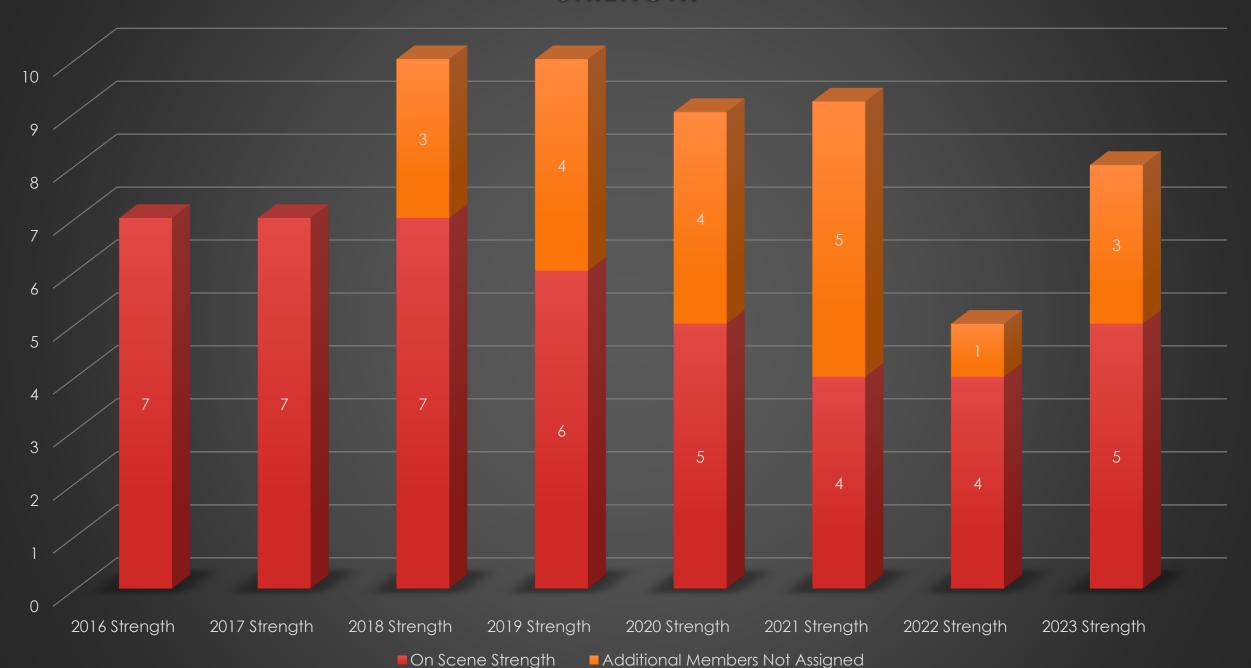

## AVERAGE STRENGTH ON SCENE

#### **STRENGTH**

### CURRENT STRENGTH

- 3 Local Volunteer Paid On Call (POC) Firefighters
- 4 Students (POC) in waiting
- 0 Non-Local Paid On Call (POC) Firefighters
- 8 Career/Leadership/Admin
- 16 Fulltime Firefighters
- 21 Auxiliary Firefighters