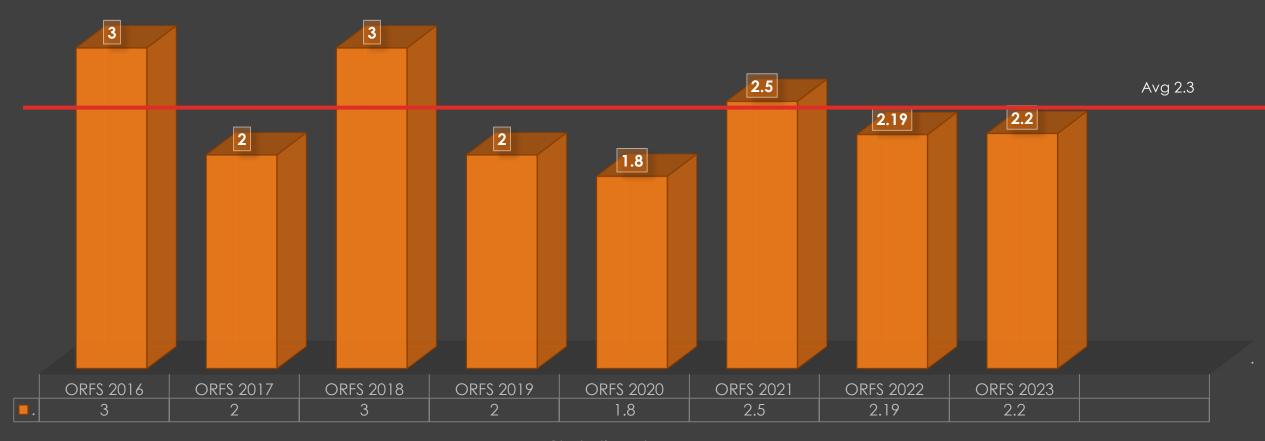

| 143 | 100% |                            |

## AVERAGE TIME OF DAY CALLS OCCUR

2023 First 6 Months Calls by Time of Day



**Day:** 0800-1600 **Evening:** 1600-2400 **Night:**2400-0800

| Calls by Type (YTD) | #   | %    |
|---------------------|-----|------|
| Medical             | 87  | 61%  |
| MVC                 | 18  | 13%  |
| Vehicle Fire        | 3   | 2%   |
| Structure Fire      | 3   | 2%   |
| Outside Fire        | 18  | 13%  |
| Residential Alarm   | 5   | 3%   |
| Commercial Alarm    | 0   | 0%   |
| Electrical Hazard   | 1   | 1%   |
| HAZMAT              | 4   | 3%   |
| Citizen Assist      | 0   | 0%   |
| Smoke Investigation | 2   | 1%   |
| Water Rescue        | 2   | 1%   |
| Total:              | 143 | 100% |

## CALLS BY TYPE



#### CHUTE TIMES FROM 2016 TO NOW



Chute times by year



#### **2023 FIRST 6 MONTHS RESPONSE TIMES**

■ Response Times (Minutes)



## AVERAGE STRENGTH ON SCENE





#### **STRENGTH**



### CURRENT STRENGTH

- 3 Local Volunteer Paid On Call (POC) Firefighters
- 4 Students (POC) in waiting
- 0 Non-Local Paid On Call (POC) Firefighters
- 8 Career/Leadership/Admin
- 16 Fulltime Firefighters
- 21 Auxiliary Firefighters



### NOTE:

 ALL full time hybrid members volunteer their time for training and respond to all calls like any regular Paid on Call (POC) Firefighter

 These firefighters are brought into the call area by our sister industrial company for safety standby work in remote locations. While waiting for work out in the field these members live on station and respond to calls alongside

our local POCs.

INDUSTRIAL S