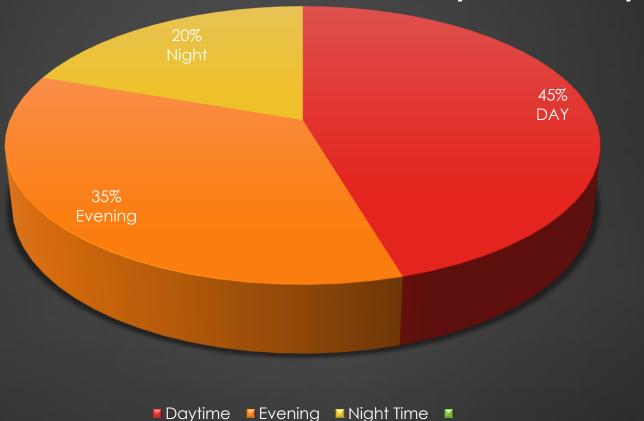

## CALLS BY MUNICIPALITY

| Calls by Time of Day (YTD) | #   | %    |                            |
|----------------------------|-----|------|----------------------------|
| Day 0800-1600              | 65  | 45%  | CALLS BY<br>TIME OF<br>DAY |
| Eve 1600-2400              | 50  | 35%  |                            |
| Night 2400-0800            | 28  | 20%  |                            |
| Total:                     | 143 | 100% |                            |

## AVERAGE TIME OF DAY CALLS OCCUR

2023 First 6 Months Calls by Time of Day

**Day:** 0800-1600 **Evening:** 1600-2400 **Night:**2400-0800

| Calls by Type (YTD) | #   | %    |
|---------------------|-----|------|
| Medical             | 87  | 61%  |
| MVC                 | 18  | 13%  |
| Vehicle Fire        | 3   | 2%   |
| Structure Fire      | 3   | 2%   |
| Outside Fire        | 18  | 13%  |
| Residential Alarm   | 5   | 3%   |
| Commercial Alarm    | 0   | 0%   |
| Electrical Hazard   | 1   | 1%   |
| HAZMAT              | 4   | 3%   |
| Citizen Assist      | 0   | 0%   |
| Smoke Investigation | 2   | 1%   |
| Water Rescue        | 2   | 1%   |
| Total:              | 143 | 100% |