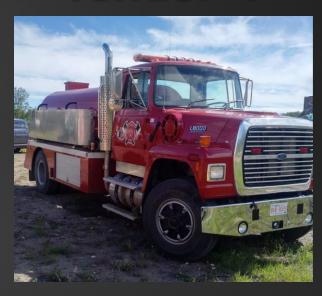

## FORD WATER TENDER

#### Tender 1

2000 Gallon Booster Tank

300 GPM Pump

First Aid Kit

Traffic Cones

Kitted for Wildland/Urban Interface Fires