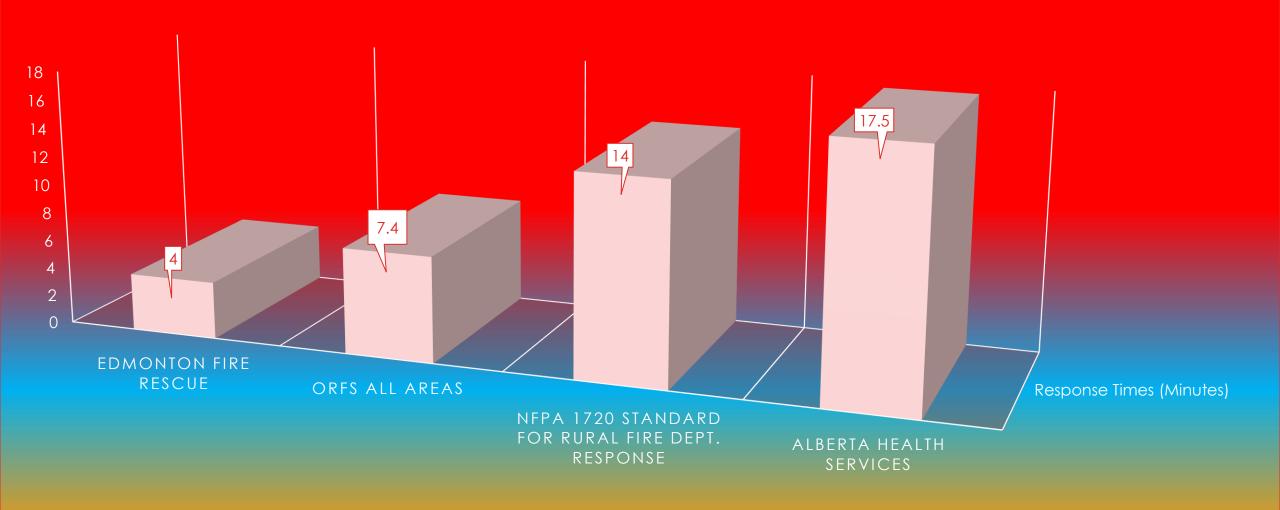

ths Calls by Time of Day



**Day:** 0800-1600 **Evening:** 1600-2400 **Night:**2400-0800

| Calls by Type (YTD) | #   | %    |
|---------------------|-----|------|
| Medical             | 87  | 61%  |
| MVC                 | 18  | 13%  |
| Vehicle Fire        | 3   | 2%   |
| Structure Fire      | 3   | 2%   |
| Outside Fire        | 18  | 13%  |
| Residential Alarm   | 5   | 3%   |
| Commercial Alarm    | 0   | 0%   |
| Electrical Hazard   | 1   | 1%   |
| HAZMAT              | 4   | 3%   |
| Citizen Assist      | 0   | 0%   |
| Smoke Investigation | 2   | 1%   |
| Water Rescue        | 2   | 1%   |
| Total:              | 143 | 100% |

## CALLS BY TYPE



#### CHUTE TIMES FROM 2016 TO NOW



Chute times by year



#### **2023 FIRST 6 MONTHS RESPONSE TIMES**

■ Response Times (Minutes)



## AVERAGE STRENGTH ON SCENE





#### **STRENGTH**



### CURRENT STRENGTH

- 3 Local Volunteer Paid On Call (POC) Firefighters
- 4 Students (POC) in waiting
- 0 Non-Local Paid On Call (POC) Firefighters
- 8 Career/Leadership/Admin
- 16 Fulltime Firefighters
- 21 Auxiliary Firefighters



### NOTE:

 ALL full time hybrid members volunteer their time for training and respond to all calls like any regular Paid on Call (POC) Firefighter

 These firefighters are brought into the call area by our sister industrial company for safety standby work in remote locations. While waiting for work out in the field these members live on station and respond to calls alongside

our local POCs.

INDUSTRIAL SAFETY STANDBY MEMBERS

Long story short,

## THESE MEMBERS ARE NOT PAID TO BE ON CALL OR TO LIVE O